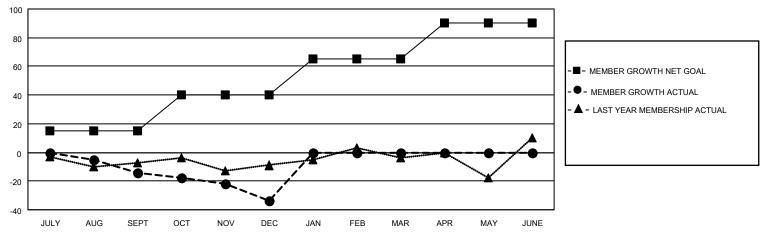

#### Clubs Members **RESULTS FOR 2022-2023 RESULTS FOR 2022-2023** NEW CLUB GOAL NEW CLUBS DROPPED CLUBS MEMBER GROWTH NET MEMBER GROWTH DROPPED QUARTER QUARTER MEMBERS ACTUAL **GOAL ACTUAL** (including transfers) 0 0 0 31 JULY/AUG/SEPT JULY/AUG/SEPT 15 22 1 0 25 29 44 OCT/NOV/DEC OCT/NOV/DEC 0 0 0 JAN/FEB/MAR JAN/FEB/MAR 25 0 0 25 0 0 APR/MAY/JUNE APR/MAY/JUNE

### GOALS AND ACTUAL MEMBERS CUMULATIVE

| DROPPED CLUBS: 0 |    | 21 CLUBS OF 42 ADDED 1 OR<br>MORE NEW MEMBERS | GENDER DISTRIBUTION                |              |
|------------------|----|-----------------------------------------------|------------------------------------|--------------|
|                  |    | WORE NEW MEMBERS                              | MALE                               | 992 (76.48%) |
|                  |    |                                               | FEMALE                             | 305 (23.52%) |
| DROPPED MEMBERS  |    |                                               | NON BINARY                         | 0 (0.00%)    |
|                  |    |                                               | PREFER NOT TO ANSWER               | 0 (0.00%)    |
| DECEASED         | 14 |                                               |                                    |              |
| CLUB CANCELLED   | 0  | CLICK HERE FOR CUMULATIVE                     | TOTAL FAMILY UNIT MEMBERS 174      |              |
| OTHER            | 61 | MEMBERSHIP DATA                               |                                    |              |
| TOTAL            | 75 |                                               | FAMILY MEMBERS PAYING HALF DUES 89 |              |
|                  |    |                                               |                                    |              |